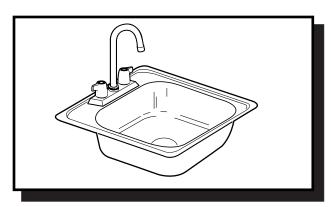

### SINK DESCRIPTION

- Manufactured of 23 gauge, type 301 nickel-bearing stainless steel
- Comes complete with model #87903 two-handle bar faucet
- Bowl is 12" x 10" x 5-1/2"
- The sink ledge has two fixture mounting holes, 1-1/4" in diameter recessed drain opening
- The exposed surfaces are polished to a lustrous satin tone finish
- Includes all necessary mounting hardware

#### WARRANTY

 Warranted for one year against material or manufacturing defects

Single Bowl Bar Sink Model: 21509